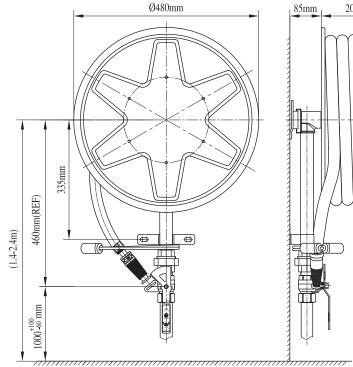

## 36m Fire Hose Reel (480mm)

#### ORDERING INFORMATION

For the protection assistance, see your nearest authorised Isupply (Australia) Pty Ltd distributor or sales representative

| ltem                       | Description                    |  |
|----------------------------|--------------------------------|--|
| Model Number               | HS3626-480                     |  |
| Part Number                | RH301914H                      |  |
| Standard Hose Length & Dia | 36 meters X 19 mm Dia          |  |
| Approvals                  | AS/NZS 1221                    |  |
| Minimum Inlet Pressure     | 220 kPa                        |  |
| Maximum Working Pressure   | 1.0 MPa                        |  |
| Side Plates                | Steel Sheet Shoving Enamel Red |  |
| Gland                      | Acetal Copolymer               |  |
| Spindle                    | Mild Steel                     |  |
| Bearing                    | Acetal Copolymer               |  |
| Elbow                      | Aluminium Alloy                |  |
| Support Assembly           | Mild Steel, Galvanised         |  |
| Hoseguide Assembly         | Mild Steel, Zinc Plated        |  |
| Union                      | Malleable Iron, Galvanised     |  |
| Ball Valve Assembly        | Brass / Mild Steel Handles     |  |
| Nozzle Assembly            | Brass                          |  |
| Drum                       | Polypropylence Copolymer       |  |
| Hose Spring                | Galvanised Spring Steel        |  |
| Tailpiece                  | Acetal Copolymer               |  |
| Circlip                    | Stainless Steel                |  |
| Inlet Pivot Pipe           | Galvanised Mild Steel Pipe     |  |
| Wall Bracket               | Mild Steel                     |  |

### ORDERING INFORMATION

- > Part number- WA3619P480
- Recess kit available for cabinets or recess installation.
  Part number: FHR3619P480KIT

| ltem                       | Description                   | ltem                | Description                |
|----------------------------|-------------------------------|---------------------|----------------------------|
|                            |                               | Support Assembly    | Mild Steel, Galvanised     |
| Product Code               | WA3619P480                    | Hoseguide Assembly  | Mild Steel, Zinc Plated    |
| Standard Hose Length & Dia | 36 meters X 19 mm Dia         | Union               | Malleable Iron, Galvanised |
| Approvals                  | AS/NZS 1221                   | Ball Valve Assembly | Brass / Mild Steel Handles |
| Minimum Inlet Pressure     | 220 kPa                       | Nozzle Assembly     | Brass                      |
| Maximum Working Pressure   | 1000 kPa                      | Drum                | Polypropylence Copolymer   |
| Side Plates                | Steel Sheet Powder Coated Red | Hose Spring         | Galvanised Spring Steel    |
| Gland                      | Acetal Copolymer              | Tailpiece           | Acetal Copolymer           |
| Spindle                    | Mild Steel                    | Circlip             | Stainless Steel            |
| Bearing                    | Acetal Copolymer              | Inlet Pivot Pipe    | Galvanised Mild Steel Pipe |
| Elbow                      | Aluminium Alloy               | Wall Bracket        | Mild Steel                 |