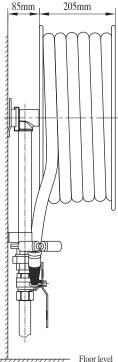

## 36m Fire Hose Reel (480mm)

#### ORDERING INFORMATION

For the protection assistance, see your nearest authorised Isupply (Australia) Pty Ltd distributor or sales representative

| ltem                       | Description                    |  |
|----------------------------|--------------------------------|--|
| Model Number               | HS3626-480                     |  |
| Part Number                | RH301914H                      |  |
| Standard Hose Length & Dia | 36 meters X 19 mm Dia          |  |
| Approvals                  | AS/NZS 1221                    |  |
| Minimum Inlet Pressure     | 220 kPa                        |  |
| Maximum Working Pressure   | 1.0 MPa                        |  |
| Side Plates                | Steel Sheet Shoving Enamel Red |  |
| Gland                      | Acetal Copolymer               |  |
| Spindle                    | Mild Steel                     |  |
| Bearing                    | Acetal Copolymer               |  |
| Elbow                      | Aluminium Alloy                |  |
| Support Assembly           | Mild Steel, Galvanised         |  |
| Hoseguide Assembly         | Mild Steel, Zinc Plated        |  |
| Union                      | Malleable Iron, Galvanised     |  |
| Ball Valve Assembly        | Brass / Mild Steel Handles     |  |
| Nozzle Assembly            | Brass                          |  |
| Drum                       | Polypropylence Copolymer       |  |
| Hose Spring                | Galvanised Spring Steel        |  |
| Tailpiece                  | Acetal Copolymer               |  |
| Circlip                    | Stainless Steel                |  |
| Inlet Pivot Pipe           | Galvanised Mild Steel Pipe     |  |
| Wall Bracket               | Mild Steel                     |  |

### ORDERING INFORMATION

- > Part number- WA3619P480
- Recess kit available for cabinets or recess installation.
  Part number: FHR3619P480KIT

| ltem                       | Description                   | ltem                | Description                |
|----------------------------|-------------------------------|---------------------|----------------------------|
|                            |                               | Support Assembly    | Mild Steel, Galvanised     |
| Product Code               | WA3619P480                    | Hoseguide Assembly  | Mild Steel, Zinc Plated    |
| Standard Hose Length & Dia | 36 meters X 19 mm Dia         | Union               | Malleable Iron, Galvanised |
| Approvals                  | AS/NZS 1221                   | Ball Valve Assembly | Brass / Mild Steel Handles |
| Minimum Inlet Pressure     | 220 kPa                       | Nozzle Assembly     | Brass                      |
| Maximum Working Pressure   | 1000 kPa                      | Drum                | Polypropylence Copolymer   |
| Side Plates                | Steel Sheet Powder Coated Red | Hose Spring         | Galvanised Spring Steel    |
| Gland                      | Acetal Copolymer              | Tailpiece           | Acetal Copolymer           |
| Spindle                    | Mild Steel                    | Circlip             | Stainless Steel            |
| Bearing                    | Acetal Copolymer              | Inlet Pivot Pipe    | Galvanised Mild Steel Pipe |
| Elbow                      | Aluminium Alloy               | Wall Bracket        | Mild Steel                 |