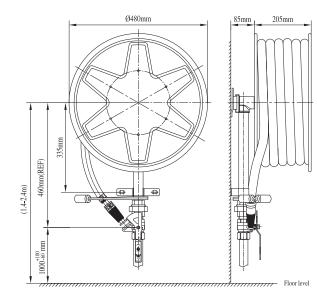

## 36m Fire Hose Reel (480mm)

#### ORDERING INFORMATION

For the protection assistance, see your nearest authorised Isupply (Australia) Pty Ltd distributor or sales representative

| ltem                       | Description                    |  |
|----------------------------|--------------------------------|--|
| Model Number               | HS3626-480                     |  |
| Part Number                | RH301914H                      |  |
| Standard Hose Length & Dia | 36 meters X 19 mm Dia          |  |
| Approvals                  | AS/NZS 1221                    |  |
| Minimum Inlet Pressure     | 220 kPa                        |  |
| Maximum Working Pressure   | 1.0 MPa                        |  |
| Side Plates                | Steel Sheet Shoving Enamel Red |  |
| Gland                      | Acetal Copolymer               |  |
| Spindle                    | Mild Steel                     |  |
| Bearing                    | Acetal Copolymer               |  |
| Elbow                      | Aluminium Alloy                |  |
| Support Assembly           | Mild Steel, Galvanised         |  |
| Hoseguide Assembly         | Mild Steel, Zinc Plated        |  |
| Union                      | Malleable Iron, Galvanised     |  |
| Ball Valve Assembly        | Brass / Mild Steel Handles     |  |
| Nozzle Assembly            | Brass                          |  |
| Drum                       | Polypropylence Copolymer       |  |
| Hose Spring                | Galvanised Spring Steel        |  |
| Tailpiece                  | Acetal Copolymer               |  |
| Circlip                    | Stainless Steel                |  |
| Inlet Pivot Pipe           | Galvanised Mild Steel Pipe     |  |
| Wall Bracket               | Mild Steel                     |  |

### ORDERING INFORMATION

- > Part number- WA3619P480
- Recess kit available for cabinets or recess installation.
  Part number: FHR3619P480KIT

| ltem                       | Description                   | ltem                | Description                |
|----------------------------|-------------------------------|---------------------|----------------------------|
|                            |                               | Support Assembly    | Mild Steel, Galvanised     |
| Product Code               | WA3619P480                    | Hoseguide Assembly  | Mild Steel, Zinc Plated    |
| Standard Hose Length & Dia | 36 meters X 19 mm Dia         | Union               | Malleable Iron, Galvanised |
| Approvals                  | AS/NZS 1221                   | Ball Valve Assembly | Brass / Mild Steel Handles |
| Minimum Inlet Pressure     | 220 kPa                       | Nozzle Assembly     | Brass                      |
| Maximum Working Pressure   | 1000 kPa                      | Drum                | Polypropylence Copolymer   |
| Side Plates                | Steel Sheet Powder Coated Red | Hose Spring         | Galvanised Spring Steel    |
| Gland                      | Acetal Copolymer              | Tailpiece           | Acetal Copolymer           |
| Spindle                    | Mild Steel                    | Circlip             | Stainless Steel            |
| Bearing                    | Acetal Copolymer              | Inlet Pivot Pipe    | Galvanised Mild Steel Pipe |
| Elbow                      | Aluminium Alloy               | Wall Bracket        | Mild Steel                 |