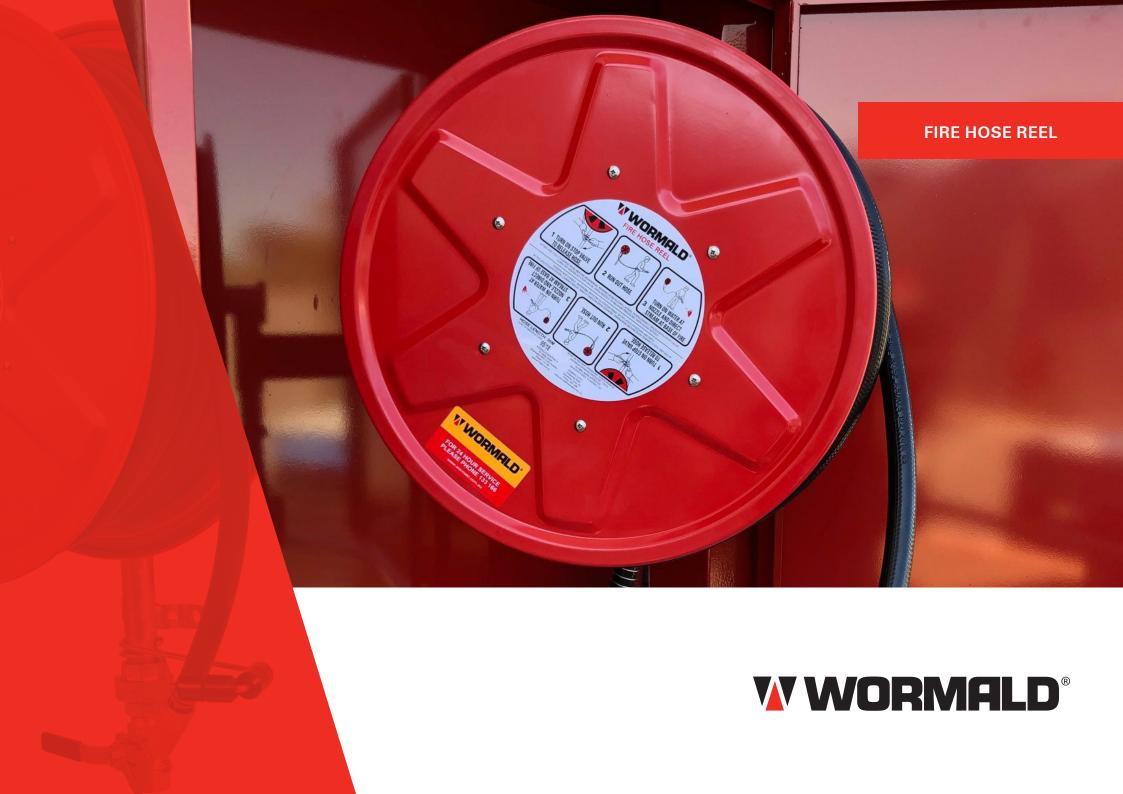

### **FIRE HOSE REEL**

## 36m Fire Hose Reel (480mm)

### 480MM DRUM PLATES

- Fire Hose Reels provide an accessible and controlled supply of water to combat a potential Class A fire risk. Various types of reels are available to meet specific needs
- > Simple operation, maintenance and installation
- Meets or exceeds requirements of Australian standard AS1221