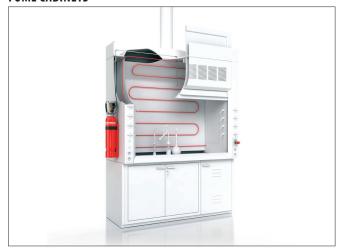

active<br>Economical<br>All Natural<br>Prevents re-ignition<br>Medium Pressure (60 bar) | No residue - safe for electronics<br>Non-reactive / Non-corrosive<br>Most globally-proven clean agent<br>Good Environmental profile<br>Safe to use in occupied areas<br>Compact Cylinder<br>Low pressure (16 bar) | No residue - safe for electronics<br>Non-reactive / Non-corrosive<br>Increasing popularity<br>Good Environmental profile<br>Safe to use in occupied areas<br>Compact Cylinder<br>Low pressure (16 bar) |

3M and Novec 1230 are trademarks of the 3M company \*applies to indirect only





WORDMALD

91 Derby Street Silverwater NSW 2128 Tel.: 133 166 Email: info@wormald.com.au

# OTHER AVAILABLE PRE-ENGINEERED SYSTEMS:

#### **CNC MACHINES**



#### **COMMERCIAL KITCHENS**



#### **FUME CABINETS**



#### **VEHICLE ENGINES**