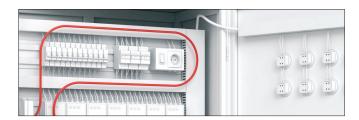

#### 1. Quick & Easy installation directly inside electrical cabinets:

The flexible sensor tubing is easily installed inside the electrical cabinet - directly above the wires and circuity where a fire could start.

When in service, the tubing is pressurized with dry nitrogen to 16 bar. The dynamics of pressurization make the tubing more reactive to heat.