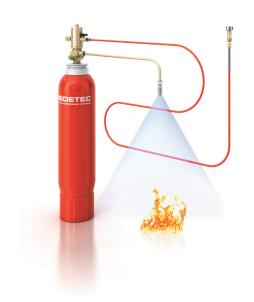

### THE FIREDETEC® DIFFERENCE

Rotarex FireDETEC® systems use a proprietary continuous linear sensor tube that reliably detects and actuates release of the extinguishing agent using pneumatic technology. It is more flexible, space efficient and cost effective versus alternative mechanical or electronic systems.

#### 2. Early fire detection:

If a flame-up occurs, the heat of the fire causes the pressurized sensor tube to burst at the hottest spot (approx. 110°C)

#### 3. Instant suppression:

The sudden tube depressurization actuates the special pressure differential valve and instantly floods the entire cabinet area with CO<sub>2</sub> extinguishing agent. The fire is quickly suppressed just moments after it began... minimizing damage and downtime.