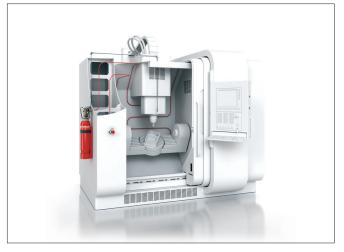

|
| Advantages  | No residue<br>Non-reactive<br>Economical<br>All Natural<br>Prevents re-ignition<br>Medium Pressure (60 bar) | No residue - safe for electronics<br>Non-reactive / Non-corrosive<br>Most globally-proven clean agent<br>Good Environmental profile<br>Safe to use in occupied areas<br>Compact Cylinder<br>Low pressure (16 bar) | No residue - safe for electronics<br>Non-reactive / Non-corrosive<br>Increasing popularity<br>Good Environmental profile<br>Safe to use in occupied areas<br>Compact Cylinder<br>Low pressure (16 bar) |

3M and Novec 1230 are trademarks of the 3M company \*applies to indirect only





WORDMALD

91 Derby Street Silverwater NSW 2128 Tel.: 133 166 Email: info@wormald.com.au

# OTHER AVAILABLE PRE-ENGINEERED SYSTEMS:

#### **CNC MACHINES**



#### **COMMERCIAL KITCHENS**



#### **FUME CABINETS**



#### **VEHICLE ENGINES**