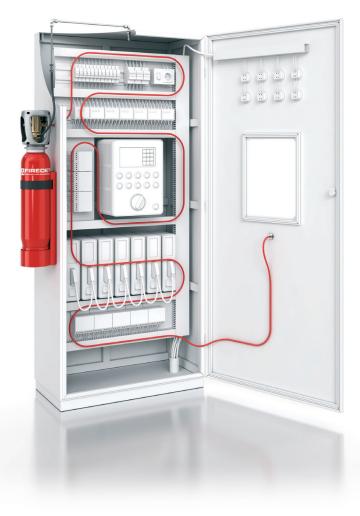

#### **EVERYTHING YOU NEED TOGETHER IN ONE BOX**

#### 1. Quick & Easy installation directly inside electrical cabinets:

The flexible sensor tubing is easily installed inside the electrical cabinet - directly above the wires and circuity where a fire could start.

When in service, the tubing is pressurized with dry nitrogen to 16 bar. The dynamics of pressurization make the tubing more reactive to heat.

#### 2. Early fire detection:

If a flame-up occurs, the heat of the fire causes the pressurized sensor tube to burst at the hottest spot (approx. 110°C)

#### 3. Instant suppression:

The sudden tube depressurization actuates the special pressure differential valve and instantly floods the entire cabinet area with CO<sub>2</sub> extinguishing agent. The fire is quickly suppressed just moments after it began... minimizing damage and downtime.