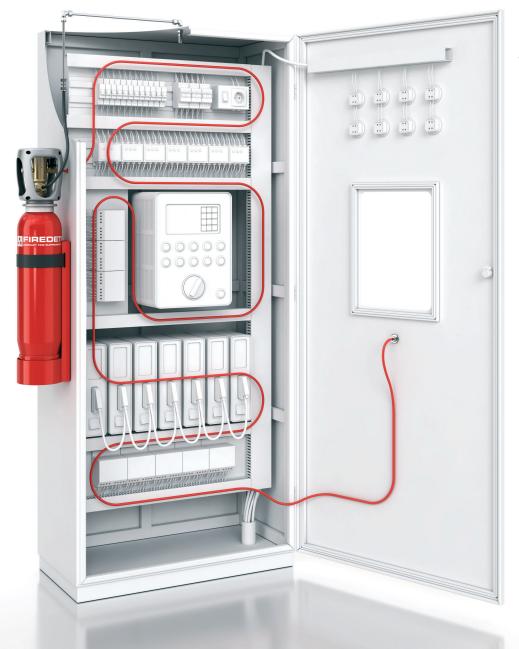

#### **EVERYTHING YOU NEED TOGETHER IN ONE BOX**

#### 1. Quick & Easy installation directly inside electrical cabinets:

The flexible sensor tubing is easily installed inside the electrical cabinet - directly above the wires and circuity where a fire could start.

When in service, the tubing is pressurized with dry nitrogen to 16 bar. The dynamics of pressurization make the tubing more reactive to heat.

#### 2. Early fire detection:

If a flame-up occurs, the heat of the fire causes the pressurized sensor tube to burst at the hottest spot (approx. 110°C)

#### 3. Instant suppression:

The sudden tube depressurization actuates the special pressure differential valve and instantly floods the entire cabinet area with CO<sub>2</sub> extinguishing agent. The fire is quickly suppressed just moments after it began... minimizing damage and downtime.