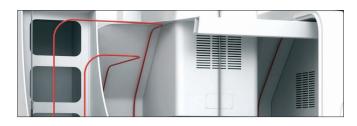

1. Quick & Easy installation directly inside CNC machines: The flexible sensor tubing is easily installed directly on the walls and roof of the machining enclosure.

When in service, the tubing is pressurized with dry nitrogen to 16 bar. The dynamics of pressurization make the tubing more reactive to heat.

#### 2. Early fire detection:

If a flame-up occurs, the heat of the fire causes the pressurized sensor tube to burst at the hottest spot (approx. 110°C)

#### 3. Instant suppression:

The sudden tube depressurization actuates the special pressure differential valve and instantly floods the entire cabinet area with CO<sub>2</sub> extinguishing agent. The fire is quickly suppressed just moments after it began... minimizing damage and downtime.