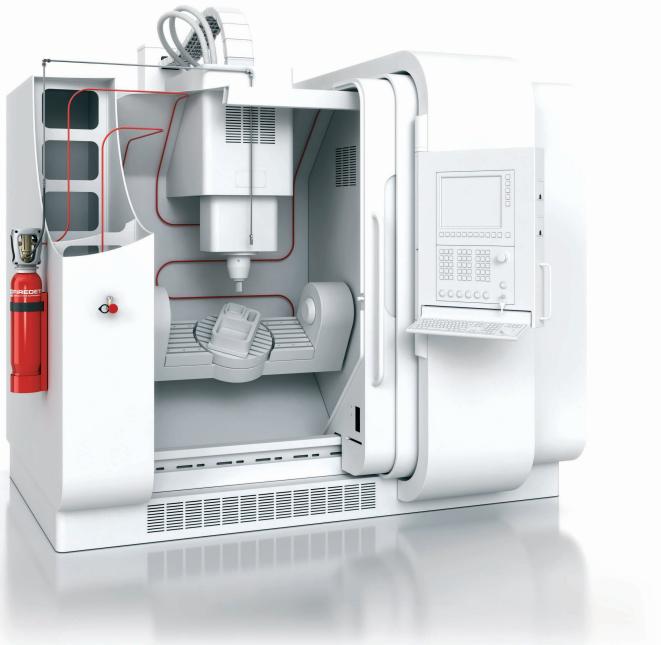

### **THE FIREDETEC® DIFFERENCE**

Rotarex FireDETEC<sup>®</sup> systems use a proprietary continuous linear sensor tube that reliably detects and actuates release of the extinguishing agent using pneumatic technology. It is more flexible, space efficient and cost effective versus alternative mechanical or electronic systems.

1. Quick & Easy installation directly inside CNC machines: The flexible sensor tubing is easily installed directly on the walls and roof of the machining enclosure.

When in service, the tubing is pressurized with dry nitrogen to 16 bar. The dynamics of pressurization make the tubing more reactive to heat.

#### 2. Early fire detection:

If a flame-up occurs, the heat of the fire causes the pressurized sensor tube to burst at the hottest spot (approx. 110°C)

#### 3. Instant suppression:

The sudden tube depressurization actuates the special pressure differential valve and instantly floods the entire cabinet area with CO<sub>2</sub> extinguishing agent. The fire is quickly suppressed just moments after it began... minimizing damage and downtime.