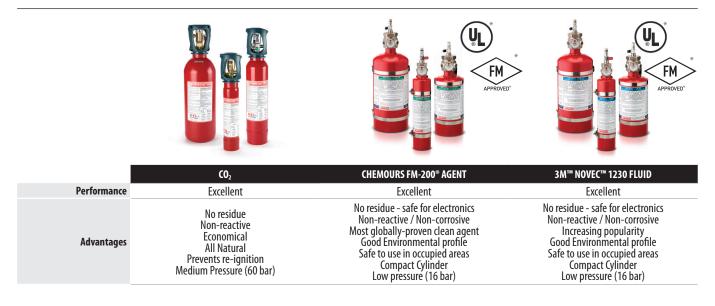

#### **CHOOSE FROM 3 SUPPRESSION AGENTS : A MATTER OF PREFERENCE**

3M and Novec 1230 are trademarks of the 3M company \*UL and FM certifications apply only to indirect DOT clean agent systems

**WORLDWIDE HEADQUARTERS** 