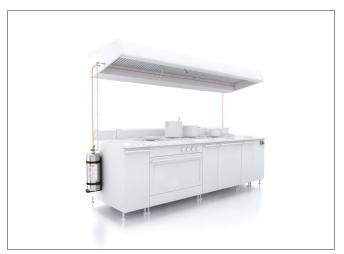

ube to burst at the hottest spot (approx. 110°C)

#### 3. Instant suppression:

The sudden tube depressurization actuates the special pressure differential valve and instantly floods the entire cabinet area with CO<sub>2</sub> extinguishing agent. The fire is quickly suppressed just moments after it began... minimizing damage and downtime.



#### **CHOOSE FROM 3 SUPPRESSION AGENTS : A MATTER OF PREFERENCE**



3M and Novec 1230 are trademarks of the 3M company \*UL and FM certifications apply only to indirect DOT clean agent systems





**WORLDWIDE HEADQUARTERS** 

24, rue de Diekirch, L-7440 Lintgen Luxembourg Tel.: +352 32 78 32-1 Fax: +352 32 78 32-854 E-mail: firetec@rotarex.com

# OTHER AVAILABLE PRE-ENGINEERED SYSTEMS:

#### **ELECTRICAL CABINETS**



#### **COMMERCIAL KITCHENS**



#### **FUME CABINETS**



#### **VEHICLE ENGINES**



© 2018 - ROTAREX S.A. ROTAREX FireDETEC™ ROTAREX S.A. B04020\_BR0\_EN\_A4\_V04