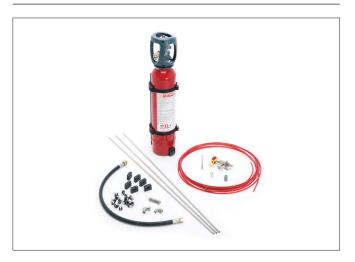

**COMPLETE SYSTEMS FOR CNC MACHINES** 

## A COMPLETE DETECTION & SUPPRESSION SYSTEM PRE-ENGINEERED FOR CNC MACHINES

- ★ Easy / Flexible installation
- ★ Quick & Effective suppression
- ★ Highly Dependable: no electricity or moving parts
- ★ Highly economical





#### **EVERYTHING YOU NEED TOGETHER IN ONE BOX**



#### **REDUCES EVEN THE MOST CRITICAL CNC MACHINES FIRE RISKS:**

- Combustion of oil residues or machined metals due to coolant system malfunction, tool breakage or improper maintenance.
- Extensive machine repair
- Late orders due to downtime
- Extensive cleanup if sprinkler system actuates

\*UL and FM certifications apply only to indirect DOT clean agent systems





### **THE FIREDETEC® DIFFERENCE**

Rotarex FireDETEC<sup>®</sup> systems use a proprietary continuous linear sensor tube that reliably detects and actuates release of the extinguishing agent using pneumatic technology. It is more flexible, space efficient and cost effective versus alternative mechanical or electronic systems.



1. Quick & Easy installation directly inside CNC machines: The flexible sensor tubing is easi