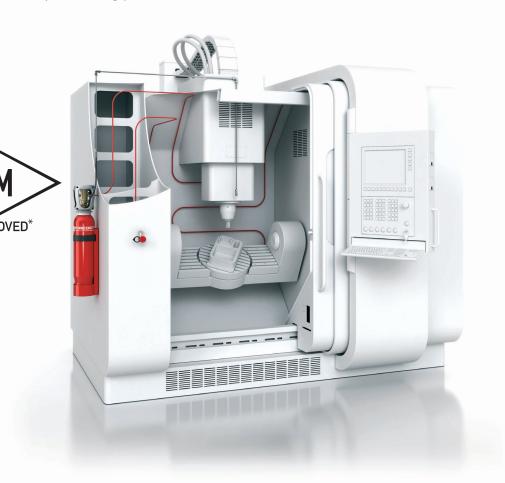

### **THE FIREDETEC® DIFFERENCE**

Rotarex FireDETEC<sup>®</sup> systems use a proprietary continuous linear sensor tube that reliably detects and actuates release of the extinguishing agent using pneumatic technology. It is more flexible, space efficient and cost effective versus alternative mechanical or electronic systems.

1. Quick & Easy installation directly inside CNC machines: The flexible sensor tubing is easily installed directly on the walls and roof of the machining enclosure.

When in service, the tubing is pressurized with dry nitrogen to 16 bar. The dynamics of pressurization make the tubing more reactive to heat.

#### 2. Early fire detection:

If a flame-up occurs, the heat of the fire causes the pressurized sensor tube to burst at the hottest spot (approx. 110°C)

#### 3. Instant suppression:

The sudden tube depressurization actuates the special pressure differential valve and instantly floods the entire cabinet area with CO<sub>2</sub> extinguishing agent. The fire is quickly suppressed just moments after it began... minimizing damage and downtime.