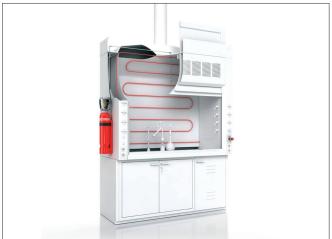

t spot (approx. 110°C)

#### 3. Instant suppression:

The sudden tube depressurization actuates the special pressure differential valve and instantly floods the entire cabinet area with CO<sub>2</sub> extinguishing agent. The fire is quickly suppressed just moments after it began... minimizing damage and downtime.



#### **CHOOSE FROM 3 SUPPRESSION AGENTS : A MATTER OF PREFERENCE**



3M and Novec 1230 are trademarks of the 3M company \*UL and FM certifications apply only to indirect DOT clean agent systems





**WORLDWIDE HEADQUARTERS** 

24, rue de Diekirch, L-7440 Lintgen Luxembourg Tel.: +352 32 78 32-1 Fax: +352 32 78 32-854 E-mail: firetec@rotarex.com

# OTHER AVAILABLE PRE-ENGINEERED SYSTEMS:

#### **ELECTRICAL CABINETS**



#### **COMMERCIAL KITCHENS**



#### **FUME CABINETS**



#### **VEHICLE ENGINES**



© 2018 - ROTAREX S.A. ROTAREX FireDETEC™ ROTAREX S.A. B04020\_BR0\_EN\_A4\_V04