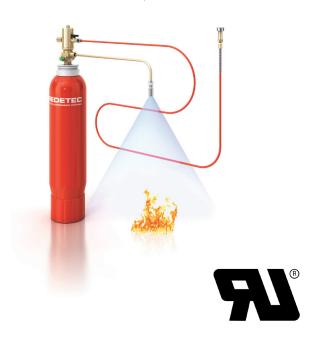

### **THE FIREDETEC® DIFFERENCE**

Rotarex FireDETEC<sup>®</sup> systems use a proprietary continuous linear sensor tube that reliably detects and actuates release of the extinguishing agent using pneumatic technology. It is more flexible, space efficient and cost effective versus alternative mechanical or electronic systems.

1. Quick & Easy installation directly inside CNC machines: The flexible sensor tubing is easily installed directly on the walls and roof of the machining enclosure.

When in service, the tubing is pressurized with dry nitrogen to 16 bar. The dynamics of pressurization make the tubing more reactive to heat.

#### 2. Early fire detection:

If a flame-up occurs, the heat of the fire causes the pressurized sensor tube to burst at the hottest spot (approx. 110°C)

#### 3. Instant suppression:

The sudden tube depressurization actuates the special pressure differential valve and instantly floods the entire cabinet area with CO<sub>2</sub> extinguishing agent. The fire is quickly suppressed just moments after it began... minimizing damage and downtime.