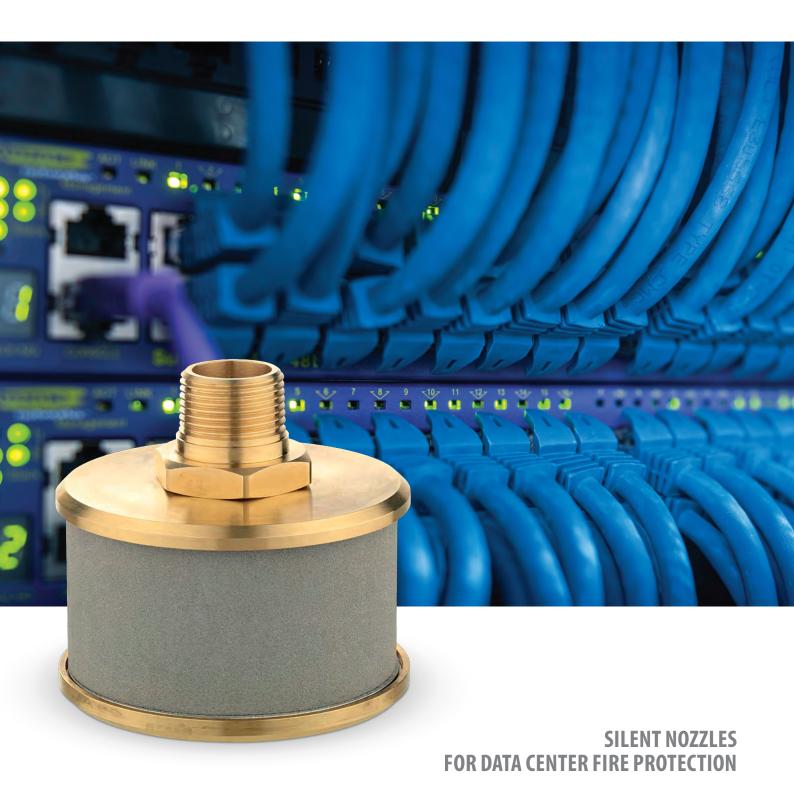

#### **DESIGN CHALLENGE: FRAGILITY OF HARD DISK**

- Noise levels during discharge can damage highly sensitive hard disk drives leading to expensive service disruption:
  - ★ Noise level over 105Db can significantly reduce hard drive performance
  - ★ Risk of temporary crash over 115 Db

The new Rotarex Firetec Silent Nozzle technology is proven to keep discharge noise under the danger level to ensure business continuity.

Data centers, server rooms

source: Average cost of a data center outage "Voices of the Industry" http://datacenterfrontier.com/average-cost-of-a-data-center-outage

## ★ NOISE REDUCTION

- Significant noise reduction: noise level is always inferior to 103dBA at 1 meter distance