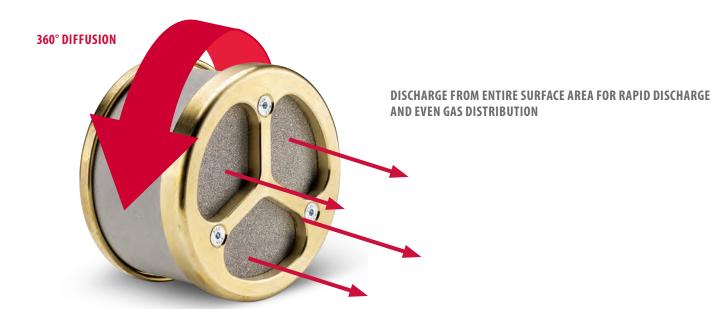

### ★ EFFICIENT EXTINGUISHMENT

- Extinguishing efficiency as good as standard nozzles
- Evenly distributes extinguishing gas at all levels of the room

### ★ NO COMPROMISE ON DISCHARGE EFFICIENCY

- 15% oxygen level reached before 120 seconds (similar performance to standard nozzle)
- Excellent distribution in ceiling, ground, or mid-height room level